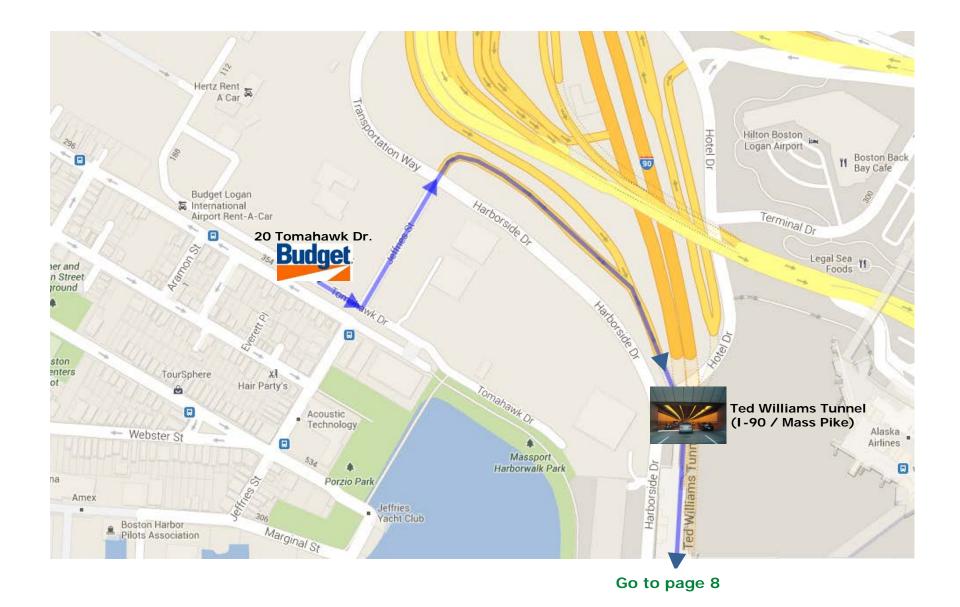

# Rental car locations to I-90 (also called Mass Pike or Ted Williams Tunnel)

## ASK AT THE RENTAL DESK TO CONFIRM DIRECTIONS TO I-90

Page 3