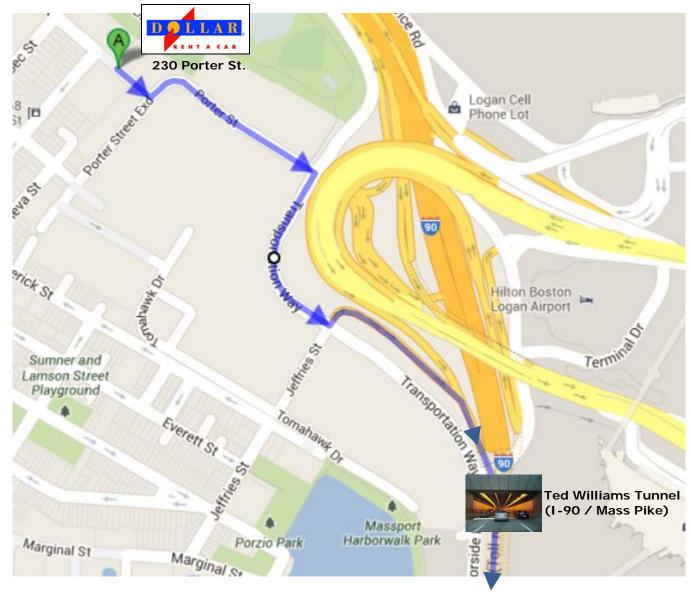

# Rental car locations to I-90 (also called Mass Pike or Ted Williams Tunnel)

### From the airport terminal loop to I-90: