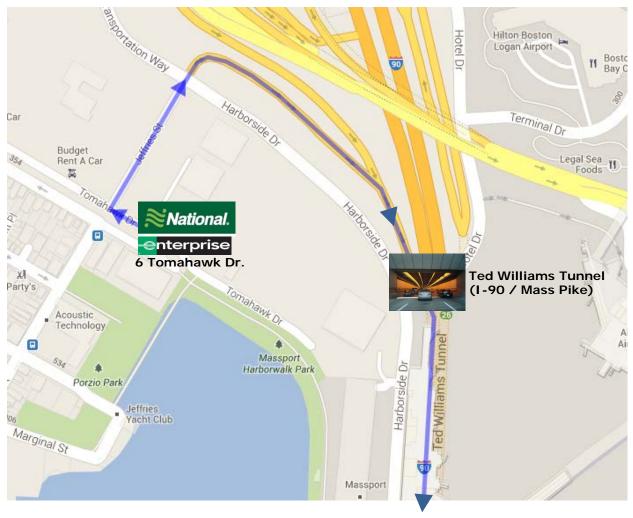

# Rental car locations to I-90 (also called Mass Pike or Ted Williams Tunnel)

## ASK AT THE RENTAL DESK TO CONFIRM DIRECTIONS TO I-90

Page 3