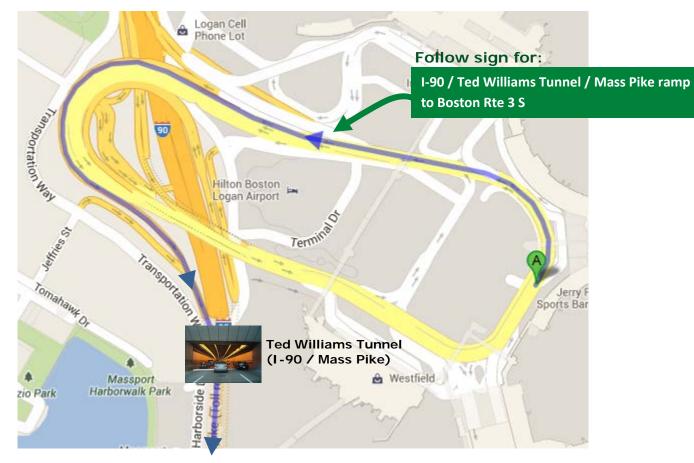

# **Directions from Logan Airport to Cambridge Hyatt Hotel**

#### **Route overview:**



# Rental car locations to I-90 (also called Mass Pike or Ted Williams Tunnel)

## ASK AT THE RENTAL DESK TO CONFIRM DIRECTIONS TO I-90





Page 3









### From the airport terminal loop to I-90:

#### THOMPSON SQUARE / BUNKER HILL CENTRAL-MAVERICK SQUARE / PARIS STREET 0 CAMBRIDGE 0 Cambridge St A JEFFRIES (99) Cambridge St 27 1 WELLINGTON-HARRINGTON iAi 93 EAST St.Paul Church 5 CambridgeSide Galleria 3 an 0 gan Cell Loga ê Field Rd Phone Lot (28) (2A) RIVERSIDE US Coast Guard Base Boston Internat Whitman 🛏 House Inn CAMBRIDGE AREA IV S Airpo 1 0 3 2 Ave ۵ Biogen Idec. 90 to Binney St 0 nam . 3rd St WEST Airport detail La Cappella Piers Park 5 (2A) SI (internet) The New England Suites KENDALL joins here Holocaust 0 Memorial Q Main St 0 3 Memorial O 0 11 3 CAMBRIDGEPORT ó -Ma Soba 0 (3) 0 MO East BEACON 23 OSTON Campus В HILL Charles in WATERFRONT MIT 0 **River Basin** 20A 3 Charles River Reservation IV O DOWNTOWN InterContinental Beaco