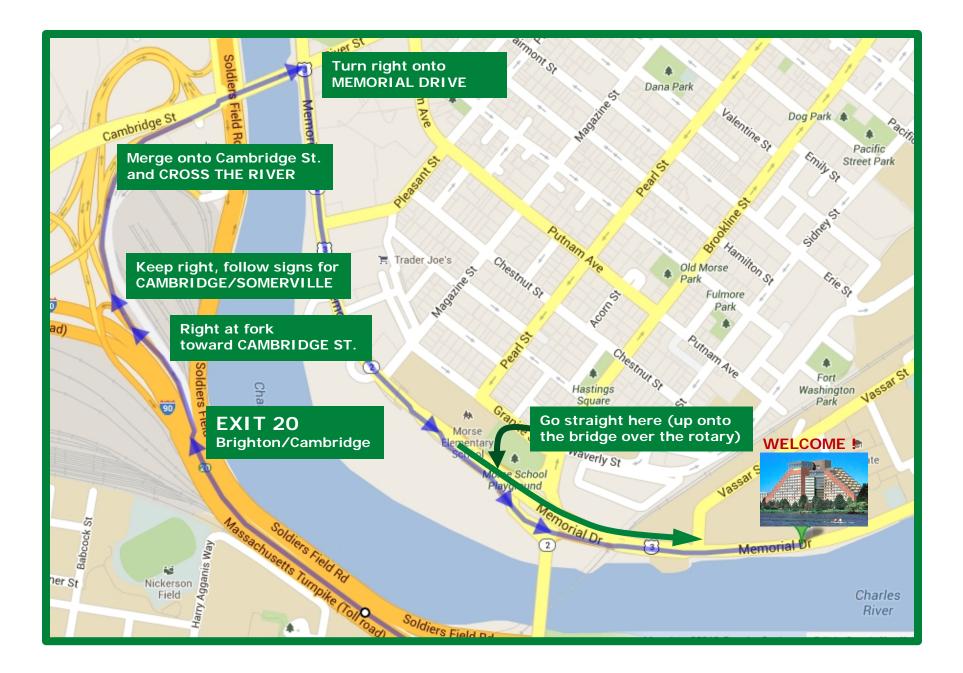

3rd St WEST Airport detail La Cappella Piers Park 5 (2A) SI (internet) The New England Suites KENDALL joins here Holocaust 0 Memorial Q Main St 0 3 Memorial O 0 11 3 CAMBRIDGEPORT ó -Ma Soba 0 (3) 0 MO East BEACON 23 OSTON Campus В HILL Charles in WATERFRONT MIT 0 **River Basin** 20A 3 Charles River Reservation IV O DOWNTOWN InterContinental Beacon St (28) Boston Charles River 2 Chinatown Field 🐱 00 Associates Park BACK BAY EAST THEATRE Bay Colony 0 0 ٠ 0 Ê Storrow Dr -Boston BACK BAY Exit 20 0 0 20 0 9 CHINATOWN Children's VILLAGE BACK BAY World Trade Kenmore 0 Museum The Lenox 🛤 Cor Center Square 0 Square (2) PRUDENTIAL / E SEAPORT 5 Howard Johnson Thom E Berko 90 4.5% See detailenext page 🛏 Inn Fenway Park Boston ego, COLUMBUS

## I-90 (Mass Pike) from Ted Williams tunnel to the hotel