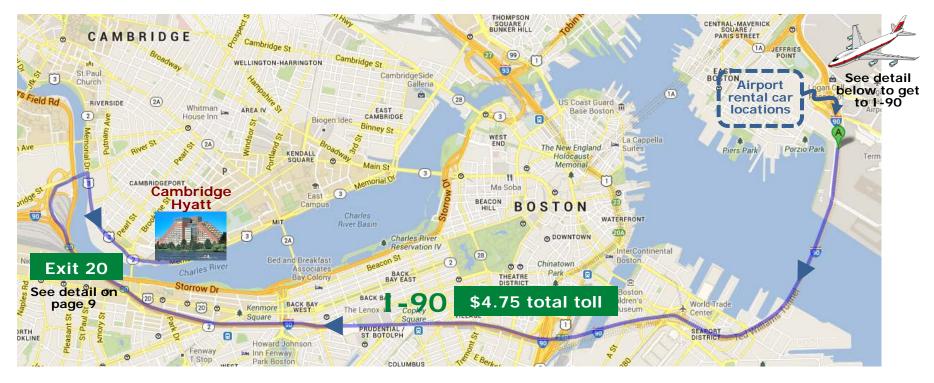

# **Directions from Logan Airport to Cambridge Hyatt Hotel**

#### **Route overview:**

#### THOMPSON SQUARE / BUNKER HILL CENTRAL-MAVERICK SQUARE / PARIS STREET 0 CAMBRIDGE 0 Cambridge St A JEFFRIES (99) Cambridge St 27 1 WELLINGTON-HARRINGTON iAi 93 EAST St.Paul Church 5 CambridgeSide Galleria 3 an 0 gan Cell Loga ê Field Rd Phone Lot (28) (2A) RIVERSIDE US Coast Guard Base Boston Internat Whitman 🛏 House Inn CAMBRIDGE AREA IV S Airpo 1 0 3 2 Ave ۵ Biogen Idec. 90 to Binney St 0 nam . 3rd St WEST Airport detail La Cappella Piers Park 5 (2A) SI (internet) The New England Suites KENDALL joins here Holocaust 0 Memorial Q Main St 0 3 Memorial O 0 11 3 CAMBRIDGEPORT ó -Ma Soba 0 (3) 0 MO East BEACON 23 OSTON Campus В HILL Charles in WATERFRONT MIT 0 **River Basin** 20A 3 Charles River Reservation IV O DOWNTOWN InterContinental Beacon St (28) Boston Charles River 2 Chinatown Field 🐱 00 Associates Park BACK BAY EAST THEATRE Bay Colony 0 0 ٠ 0 Ê Storrow Dr -Boston BACK BAY Exit 20 0 0 20 0 9 CHINATOWN Children's VILLAGE BACK BAY World Trade Kenmore 0 Museum The Lenox 🛤 Cor Center Square 0 Square (2) PRUDENTIAL / E SEAPORT 5 Howard Johnson Thom E Berko 90 4.5% See detailenext page 🛏 Inn Fenway Park Boston ego, COLUMBUS