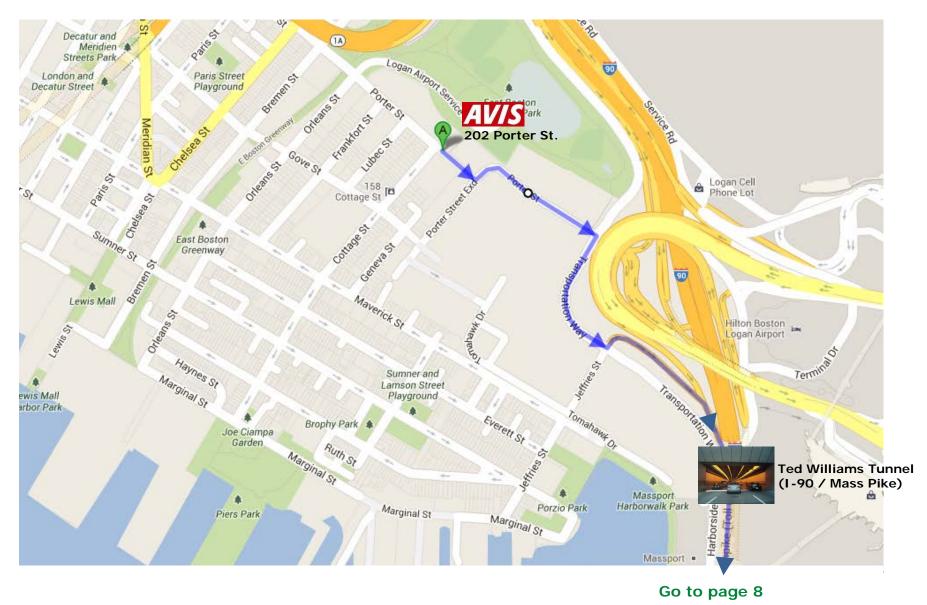

# Rental car locations to I-90 (also called Mass Pike or Ted Williams Tunnel)

## ASK AT THE RENTAL DESK TO CONFIRM DIRECTIONS TO I-90

Page 3