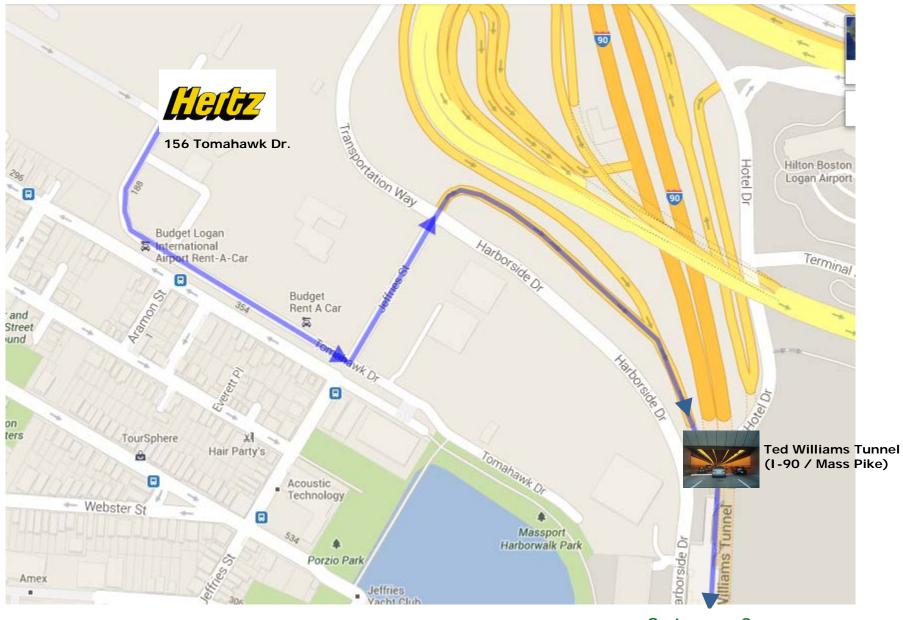

# Rental car locations to I-90 (also called Mass Pike or Ted Williams Tunnel)

### From the airport terminal loop to I-90: